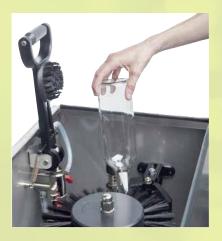

## The PS400 Bottle brushing machine

- Semi-automatic washing from inside & outside
- For bottles of differing sizes & diameters
- Innovative and ergonomic design
- Clean working environment due to central waste-water drain
- Optimal work process due to synchronously operating brushes
- Easy handling
- Asymmetrical internal brush enables insertion into narrow bottlenecks despite strong brushes.

### **Design and operation**

Ergonomically designed stainless steel housing. The machine consists of two washing units which are mounted and removed manually and can be alternately operated. While the washing process is carried out on one side, the bottle is placed on the other unit.