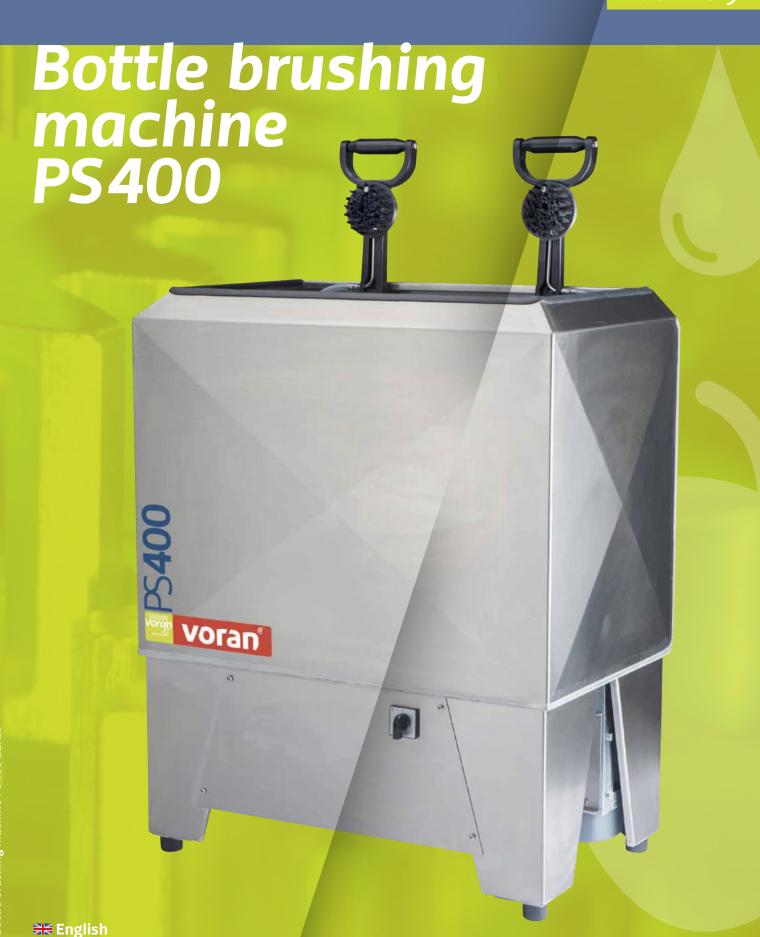

## The PS400 Bottle brushing machine

- Semi-automatic washing from inside & outside
- For bottles of differing sizes & diameters
- Innovative and ergonomic design
- Clean working environment due to central waste-water drain
- Optimal work process due to synchronously operating brushes
- Easy handling
- Asymmetrical internal brush enables insertion into narrow bottlenecks despite strong brushes.

### **Design and operation**

Ergonomically designed stainless steel housing. The machine consists of two washing units which are mounted and removed manually and can be alternately operated. While the washing process is carried out on one side, the bottle is placed on the other unit.

The polyamide brushes are operated by an electro-motor using belts.