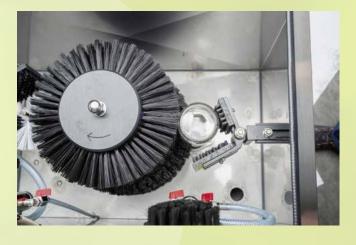

## The PS400 Bottle brushing machine

- Semi-automatic washing from inside & outside
- For bottles of differing sizes & diameters
- Innovative and ergonomic design
- Clean working environment due to central waste-water drain
- Optimal work process due to synchronously operating brushes
- Easy handling
- Asymmetrical internal brush enables insertion into narrow bottlenecks despite strong brushes.

### **Design and operation**

Ergonomically designed stainless steel housing. The machine consists of two washing units which are mounted and removed manually and can be alternately operated. While the washing process is carried out on one side, the bottle is placed on the other unit.

The polyamide brushes are operated by an electro-motor using belts.